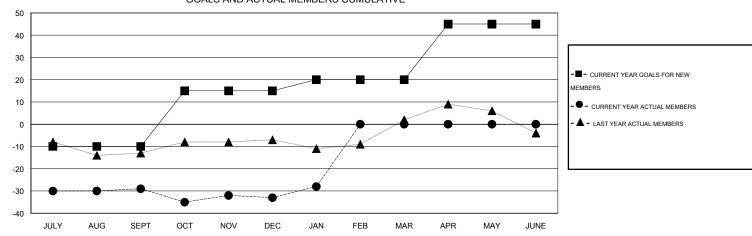

## **LOCATION MASSACHUSETTS**

 $\mathsf{GMT}\;\mathsf{CA}\;1$ 

|               |                  | Clubs               |                            |                             | Members               |                    |                    |                              |                             |  |
|---------------|------------------|---------------------|----------------------------|-----------------------------|-----------------------|--------------------|--------------------|------------------------------|-----------------------------|--|
|               | RESU             | LTS FOR 2013-2014   |                            |                             | RESULTS FOR 2013-2014 |                    |                    |                              |                             |  |
| QUARTER       | NEW CLUB<br>GOAL | ACTUAL NEW<br>CLUBS | ACTUAL<br>DROPPED<br>CLUBS | ACTUAL NET<br>GAIN/<br>LOSS | QUARTER               | NEW MEMBER<br>GOAL | ACTUAL NEW MEMBERS | ACTUAL<br>DROPPED<br>MEMBERS | ACTUAL NET<br>GAIN/<br>LOSS |  |
| JULY/AUG/SEPT | 0                | 0                   | 0                          | 0                           | JULY/AUG/SEPT         | -10                | 22                 | 51                           | -29                         |  |
| OCT/NOV/DEC   | 1                | 0                   | 0                          | 0                           | OCT/NOV/DEC           | 25                 | 52                 | 56                           | -4                          |  |
| JAN/FEB/MAR   | 0                | 0                   | 0                          | 0                           | JAN/FEB/MAR           | 5                  | 13                 | 8                            | 5                           |  |
| APR/MAY/JUNE  | 1                | 0                   | 0                          | 0                           | APR/MAY/JUNE          | 25                 | 0                  | 0                            | 0                           |  |

## GOALS AND ACTUAL MEMBERS CUMULATIVE

| DROPPED CLUBS: 0 |         | 28 CLUBS OF 49 ADDED 1 OR MORE<br>NEW MEMBERS | GENDER DISTRIBUTION  MALE 1,055 (70.85%) |              |     |
|------------------|---------|-----------------------------------------------|------------------------------------------|--------------|-----|
| DROPPED MEMBERS  |         |                                               | FEMALE                                   | 434 (29.15%) |     |
| DECEASED         | 10<br>0 | CLICK HERE FOR HEALTH                         | FAMILY UNIT MEMBERS                      |              | 301 |
| OTHER            | 105     | ASSESSMENT DATA                               | HEAD OF HOUSEHOLD                        |              | 142 |
| TOTAL            | 115     |                                               | NON-HEAD OF HOUSEHOLD                    |              |     |